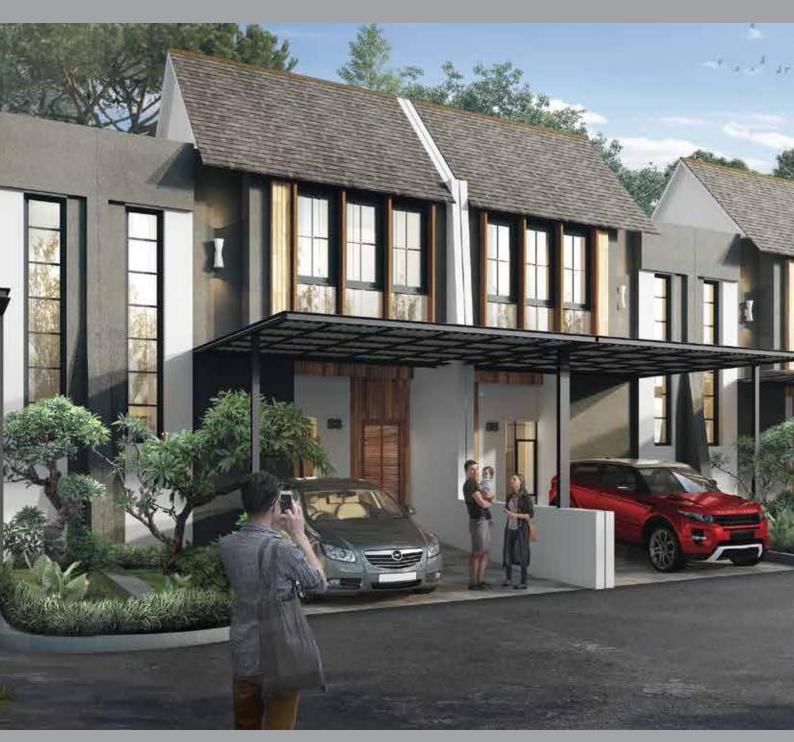

### - TIPE ASOKA

Desain hunian yang bergaya modern ini menampilkan kesan apik dan simple proporsional, dengan desain kombinasi bernuansa kayu & warna alam.