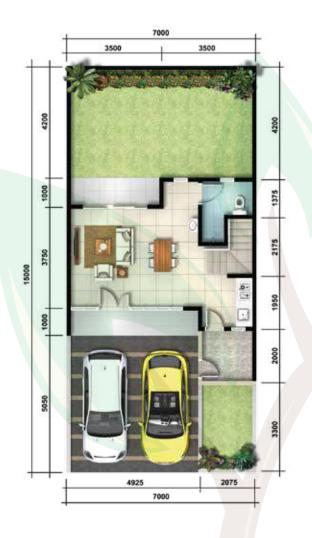

### - TIPE TULIP -

Arsitektur modern kontemporer dicanangkan untuk memberikan keanggunan yang tak lekang oleh waktu ke hunian Platinum Garden dengan material yang berkualitas.

# FLOOR PLAN - LT 105 | LB 69 -

LEBAR 7 M X PANJANG 15 M