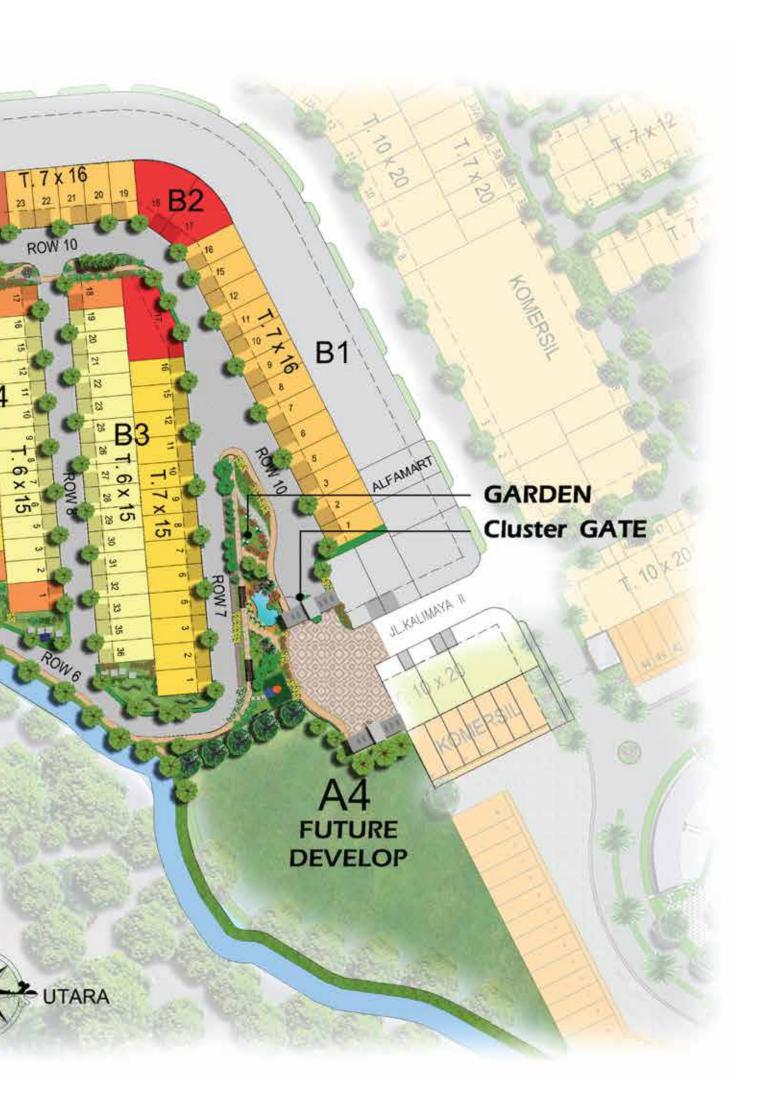

NGGAIRAHKAN

Kawasan hunian Platinum Garden - Metland Tambun dirancang memiliki fitur *amenities* untuk mengakomodasi kebutuhan harian Anda dan keluarga, termasuk sarana hiburan seperti kolam renang, lapangan tenis, sarana bermain anak dan ruang terbuka hijau yang menjadi fitur favorit yang diunggulkan.

Suasana nyaman dan aman juga dipastikan dengan klusterisasi hunian yang memiliki gerbang masuk utama dan dilengkapi dengan sarana cctv yang menjamin privasi penghuni.

Pengalaman gaya hidup juga dimudahkan dengan keberadaan lokasi yang hanya selangkah ke kawasan sentra bisnis yang dilengkapi dengan deretan *culinary outlets - cafe - resto* yang menjamu selera, ATM / Bank, serta berbagai sarana penunjang lainnya seperti *laundry services*, *convenience stores* dan klinik / apotek.

















# NUANSA KEMEWAHAN YANG MEMBUAT ANDA NYAMAN

Interior yang luas menampilkan desainnya, dimana setiap titik mendapat sentuhan yang bijaksana dan inspiratif, diisi dengan berbagai kelengkapan dan sentuhan akhir yang mencerminkan kemewahan dan gaya hidup dalam taman yang santai, sambil merangkul Anda dengan perasaan akan sebuah tempat yang sebenarnya.





Pondasi Pasangan batu kali dan foot plat
Dinding Pasangan batu bata double diplester,

aci + cat

Dinding KM : keramik 25x50 cm

Pagar Depan : tanpa pagar

Belakang : pasangan bata

diplester + cat

Lantai Ruang tamu & ruang tidur :

Homogoneous tile 60x60 cm Teras : keramik 40x40 cm Kamar mandi : keramik 25x25 cm



Pintu Kusen Utama

- Kusen pintu utama alumunium

- Daun pintu solid engineering door

finish melamic

Kusen Dalam

A