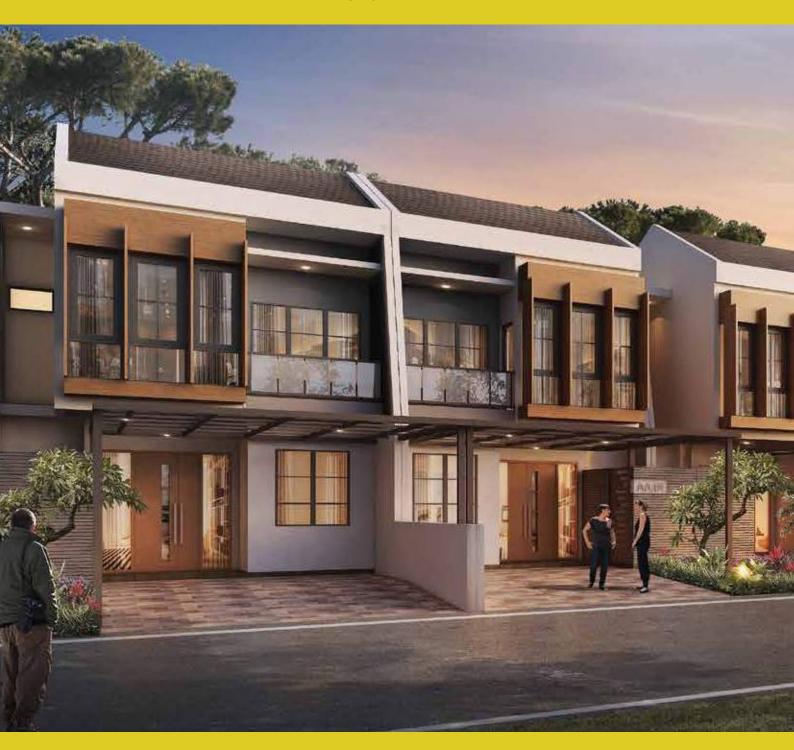

### - TIPE AZALEA -

Rumah-rumah yang megah ini dirancang untuk kehidupan kontemporer, mengundang Anda untuk memperindah mereka dengan gaya pribadi Anda.

### - LT 128 | **LB 97** -

LEBAR 8 M X PANJANG 15 M