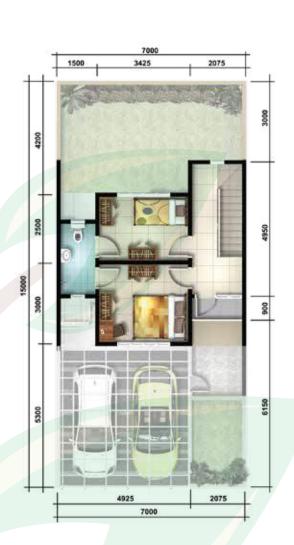

### - TIPE TULIP -

Arsitektur modern kontemporer dicanangkan untuk memberikan keanggunan yang tak lekang oleh waktu ke hunian Platinum Garden dengan material yang berkualitas.

# FLOOR PLAN - LT 105 | LB 69 -

LEBAR 7 M X PANJANG 15 M