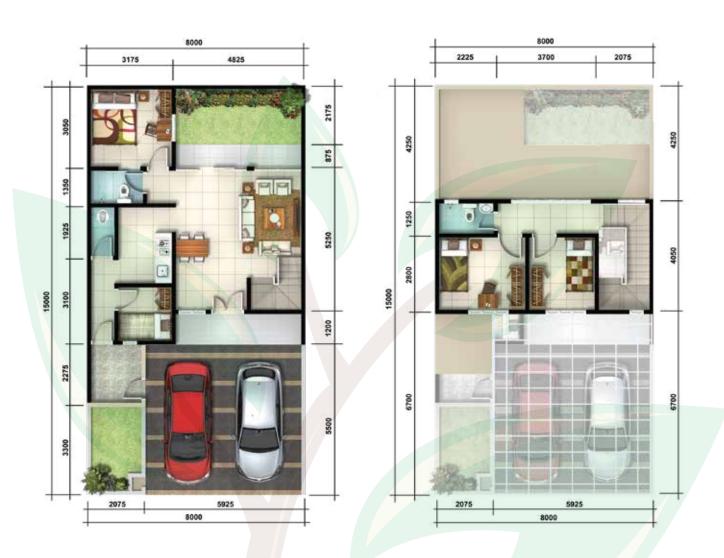

### - TIPE AZALEA -

Rumah-rumah yang megah ini dirancang untuk kehidupan kontemporer, mengundang Anda untuk memperindah mereka dengan gaya pribadi Anda.

#### FLOOR PLAN

### - LT 128 | **LB 97** -

LEBAR 8 M X PANJANG 15 M