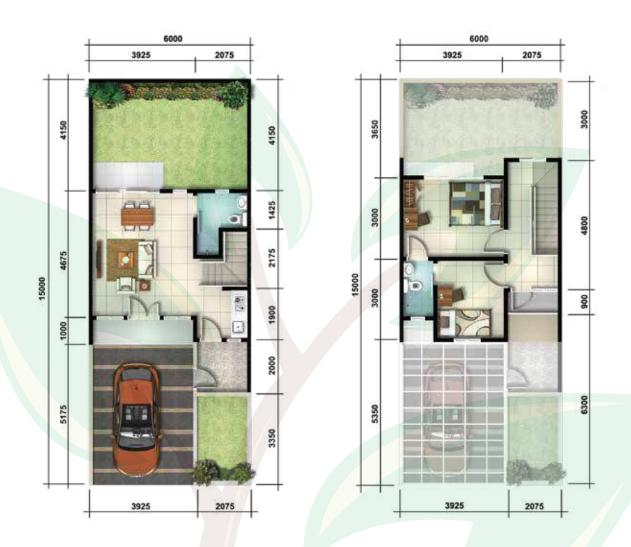

nyambungan listrik berdasarkan realisasi dari PLN)

Air bersih

Sumur pantek & pompa listrik Carport : keramik rustic

Sarana



### - TIPE AZALEA -



Rumah-rumah yang megah ini dirancang untuk kehidupan kontemporer, mengundang Anda untuk memperindah mereka dengan gaya pribadi Anda.

#### FLOOR PLAN

### - LT 128 | **LB 97** -



LEBAR 8 M X PANJANG 15 M



### - TIPE TULIP -



Arsitektur modern kontemporer dicanangkan untuk memberikan keanggunan yang tak lekang oleh waktu ke hunian Platinum Garden dengan material yang berkualitas.

# FLOOR PLAN - LT 105 | LB 69 -





LEBAR 7 M X PANJANG 15 M



### - TIPE ASOKA



Desain hunian yang bergaya modern ini menampilkan kesan apik dan simple proporsional, dengan desain kombinasi bernuansa kayu & warna alam.

### FLOOR PLAN - LT 90 | LB 65 -



LEBAR 6 M X PANJANG 15 M



## - TIPE LILY -



Rumah mewah 2 lantai bergaya modern ini membuat hidup Anda lebih nyaman dengar pasangan Anda ataupun keluarga Anda.

# FLOOR PLAN - LT 90 | LB 55 -



LEBAR 6 M X PANJANG 15 M



#### TIPE LOTUS —



Rumah mewah 2 lantai memiliki 2 carpot, dan memiliki lingkungan yang asri dan strategis.

### FLOOR PLAN

### - LT 112 | LB 69 -



LEBAR 7 M X PANJANG 16 M



### – TIPE SENNA –



Rumah mewah 2 lantai dengan lingkungan yang aman dan nyaman dengan penjagaan modern selama 24 jam agar keluarga Anda terjaga dengan baik

#### FLOOR PLAN

### - LT 105 | LB 84 -



LEBAR 8 M X PANJANG 15 M



### - TIPE BOUGENVILLE -



Berinvestasi properti paling aman dengan perusahaan pengembang terpercaya dalam menghadirkan produk properti terbaik untuk kepuasan