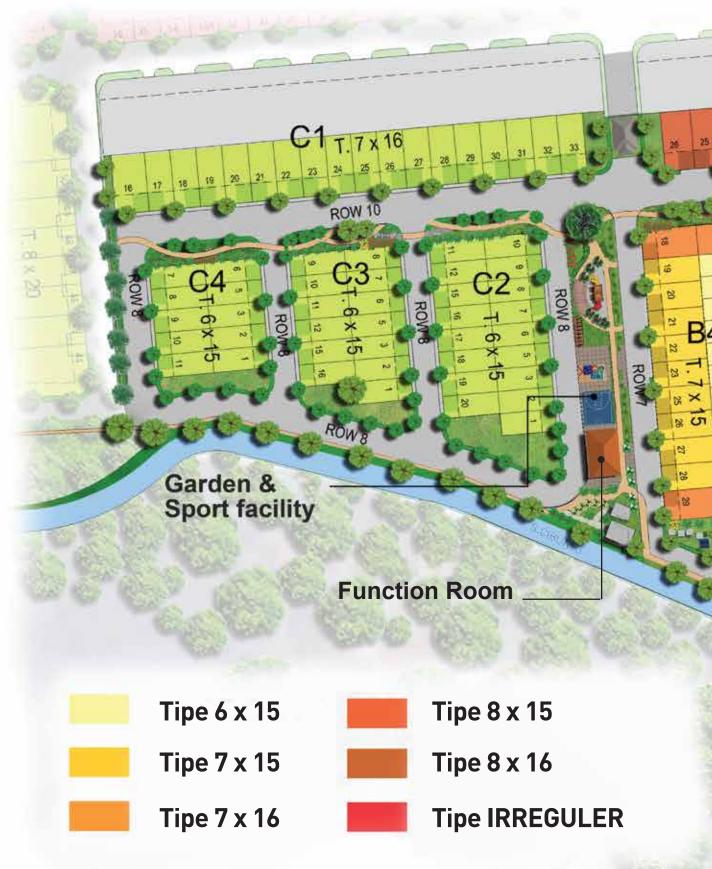

ANG MENGGAIRAHKAN

Kawasan hunian Platinum Garden - Metland Tambun dirancang memiliki fitur *amenities* untuk mengakomodasi kebutuhan harian Anda dan keluarga, termasuk sarana hiburan seperti kolam renang, lapangan tenis, sarana bermain anak dan ruang terbuka hijau yang menjadi fitur favorit yang diunggulkan.

Suasana nyaman dan aman juga dipastikan dengan klusterisasi hunian yang memiliki gerbang masuk utama dan dilengkapi dengan sarana cctv yang menjamin privasi penghuni.

Pengalaman gaya hidup juga dimudahkan dengan keberadaan lokasi yang hanya selangkah ke kawasan sentra bisnis yang dilengkapi dengan deretan *culinary outlets - cafe - resto* yang menjamu selera, ATM / Bank, serta berbagai sarana penunjang lainnya seperti *laundry services*, *convenience stores* dan klinik / apotek.

















# NUANSA KEMEWAHAN YANG MEMBUAT ANDA NYAMAN

Interior yang luas menampilkan desainnya, dimana setiap titik mendapat sentuhan yang bijaksana dan inspiratif, diisi dengan berbagai kelengkapan dan sentuhan akhir yang mencerminkan kemewahan dan gaya hidup dalam taman yang santai, sambil merangkul Anda dengan perasaan akan sebuah tempat yang sebenarnya.





Pondasi Pasangan batu kali dan foot plat
Dinding Pasangan batu bata double diplester,

aci + cat

Dinding KM : keramik 25x50 cm

Pagar Depan : tanpa pagar

Belakang : pasangan bata

diplester + cat

Lantai Ruang tamu & ruang tidur :

Homogoneous tile 60x60 cm Teras : keramik 40x40 cm Kamar mandi : keramik 25x25 cm



Pintu Kusen Utama

- Kusen pintu utama alumunium

- Daun pintu solid engineering door

finish melamic

Kusen Da