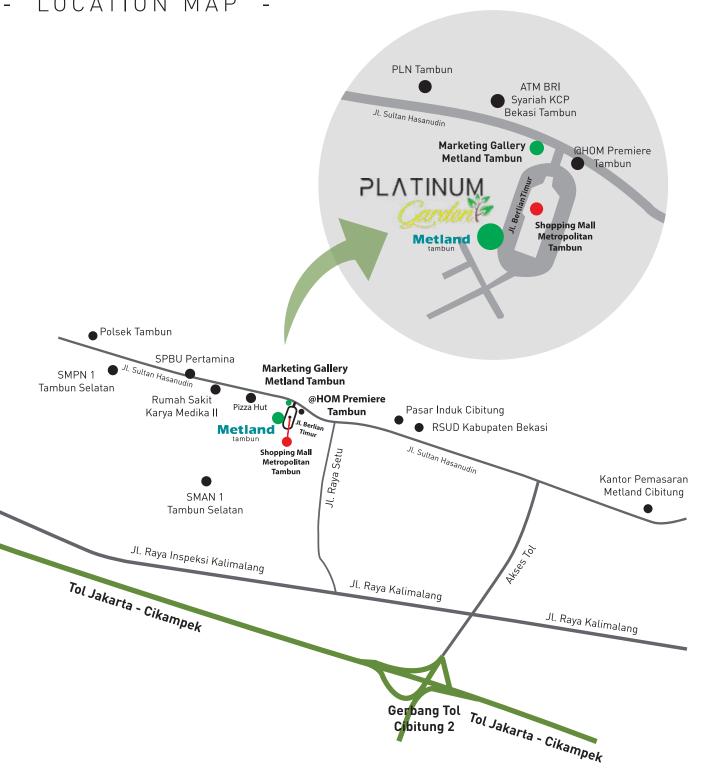

idup Anda lebih nyaman dengar pasangan Anda ataupun keluarga Anda.

# FLOOR PLAN - LT 90 | LB 55 -



LEBAR 6 M X PANJANG 15 M



#### TIPE LOTUS —



Rumah mewah 2 lantai memiliki 2 carpot, dan memiliki lingkungan yang asri dan strategis.

### FLOOR PLAN

### - LT 112 | LB 69 -



LEBAR 7 M X PANJANG 16 M



### – TIPE SENNA –



Rumah mewah 2 lantai dengan lingkungan yang aman dan nyaman dengan penjagaan modern selama 24 jam agar keluarga Anda terjaga dengan baik

#### FLOOR PLAN

### - LT 105 | LB 84 -



LEBAR 8 M X PANJANG 15 M



### - TIPE BOUGENVILLE -



Berinvestasi properti paling aman dengan perusahaan pengembang terpercaya dalam menghadirkan produk properti terbaik untuk kepuasan Anda

.

### FLOOR PLAN

### - LT 112 | LB 87 -



LEBAR 7 M X PANJANG 16 M



#### LOCATION MAP