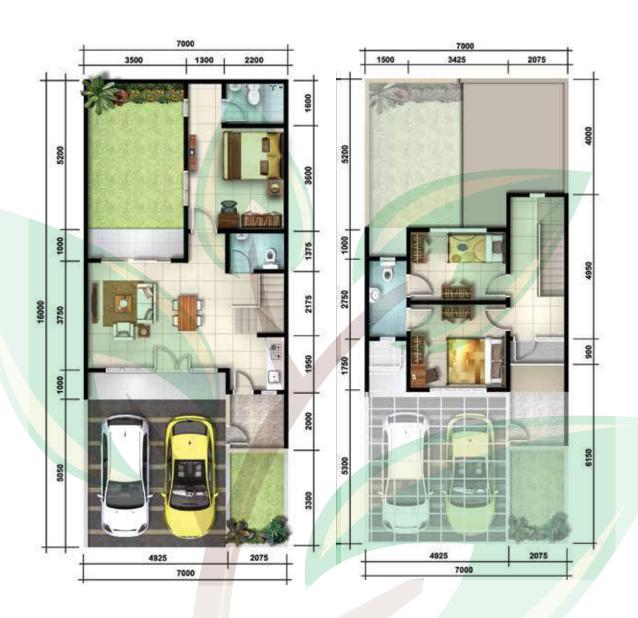

Rumah mewah 2 lantai bergaya modern ini membuat hidup Anda lebih nyaman dengar pasangan Anda ataupun keluarga Anda.

# FLOOR PLAN - LT 90 | LB 55 -



LEBAR 6 M X PANJANG 15 M



#### TIPE LOTUS —



Rumah mewah 2 lantai memiliki 2 carpot, dan memiliki lingkungan yang asri dan strategis.

### FLOOR PLAN

### - LT 112 | LB 69 -



LEBAR 7 M X PANJANG 16 M



### – TIPE SENNA –



Rumah mewah 2 lantai dengan lingkungan yang aman dan nyaman dengan penjagaan modern selama 24 jam agar keluarga Anda terjaga dengan baik

#### FLOOR PLAN

### - LT 105 | LB 84 -



LEBAR 8 M X PANJANG 15 M



### - TIPE BOUGENVILLE -



Berinvestasi properti paling aman dengan perusahaan pengembang terpercaya dalam menghadirkan produk properti terbaik untuk kepuasan Anda

.

### FLOOR PLAN

### - LT 112 | LB 87 -



LEBAR 7 M X PANJANG 16 M



#### LOCATION MAP