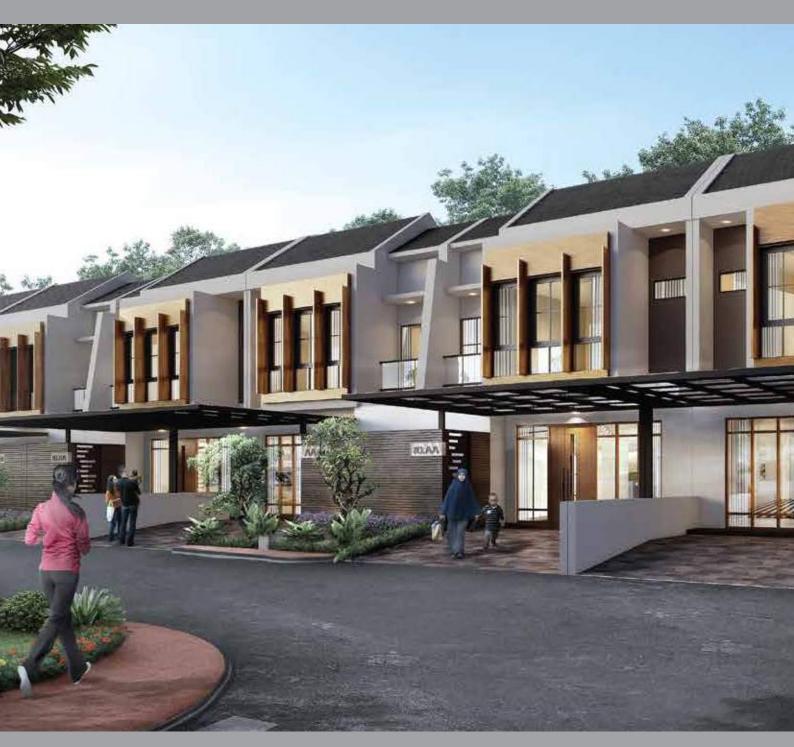

# SUGUHAN SENSASI PENGALAMAN YANG MENGGAIRAHKAN

Kawasan hunian Platinum Garden - Metland Tambun dirancang memiliki fitur *amenities* untuk mengakomodasi kebutuhan harian Anda dan keluarga, termasuk sarana hiburan seperti kolam renang, lapangan tenis, sarana bermain anak dan ruang terbuka hijau yang menjadi fitur favorit yang diunggulkan.

Suasana nyaman dan aman juga dipastikan dengan klusterisasi hunian yang memiliki gerbang masuk utama dan dilengkapi dengan sarana cctv yang menjamin privasi penghuni.

Pengalaman gaya hidup juga dimudahkan dengan keberadaan lokasi yang hanya selangkah ke kawasan sentra bisnis yang dilengkapi dengan deretan *culinary outlets - cafe - resto* yang menjamu selera, ATM / Bank, serta berbagai sarana penunjang lainnya seperti *laundry services*, *convenience stores* dan klinik / apotek.