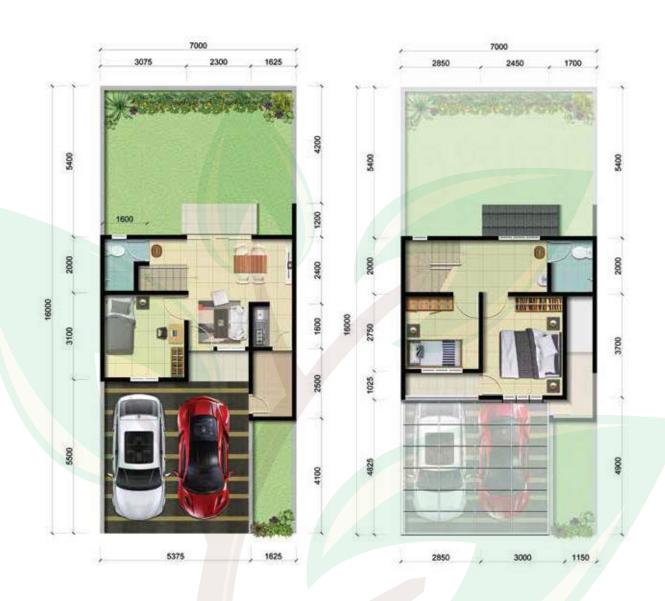

Arsitektur modern kontemporer dicanangkan untuk memberikan keanggunan yang tak lekang oleh waktu ke hunian Platinum Garden dengan material yang berkualitas.

# FLOOR PLAN - LT 105 | LB 69 -





LEBAR 7 M X PANJANG 15 M



### - TIPE ASOKA



Desain hunian yang bergaya modern ini menampilkan kesan apik dan simple proporsional, dengan desain kombinasi bernuansa kayu & warna alam.

### FLOOR PLAN - LT 90 | LB 65 -



LEBAR 6 M X PANJANG 15 M



## - TIPE LILY -



Rumah mewah 2 lantai bergaya modern ini membuat hidup Anda lebih nyaman dengar pasangan Anda ataupun keluarga Anda.

# FLOOR PLAN - LT 90 | LB 55 -



LEBAR 6 M X PANJANG 15 M



#### TIPE LOTUS —



Rumah mewah 2 lantai memiliki 2 carpot, dan memiliki lingkungan yang asri dan strategis.

### FLOOR PLAN

### - LT 112 | LB 69 -



LEBAR 7 M X PANJANG 16 M



### – TIPE SENNA –



Rumah mewah 2 lantai dengan lingkungan yang aman dan nyaman dengan penjagaan modern selama 24 jam agar keluarga Anda terjaga dengan baik

#### FLOOR PLAN

### - LT 105 | LB 84 -



LEBAR 8 M X PANJANG 15 M



### - TIPE BOUGENVILLE -



Berinvestasi properti paling aman dengan perusahaan pengembang terpercaya dalam menghadirkan produk properti terbaik untuk kepuasan Anda

.

### FLOOR PLAN

### - LT 112 | LB 87 -



LEBAR 7 M X PANJANG 16 M



#### LOCATION MAP