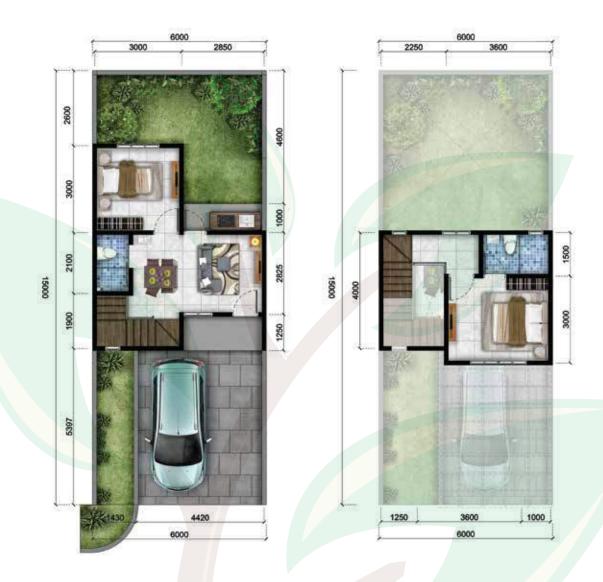

TIPE ASOKA



Desain hunian yang bergaya modern ini menampilkan kesan apik dan simple proporsional, dengan desain kombinasi bernuansa kayu & warna alam.

### FLOOR PLAN - LT 90 | LB 65 -



LEBAR 6 M X PANJANG 15 M



## - TIPE LILY -



Rumah mewah 2 lantai bergaya modern ini membuat hidup Anda lebih nyaman dengar pasangan Anda ataupun keluarga Anda.

# FLOOR PLAN - LT 90 | LB 55 -



LEBAR 6 M X PANJANG 15 M



#### TIPE LOTUS —



Rumah mewah 2 lantai memiliki 2 carpot, dan memiliki lingkungan yang asri dan strategis.

### FLOOR PLAN

### - LT 112 | LB 69 -



LEBAR 7 M X PANJANG 16 M



### – TIPE SENNA –



Rumah mewah 2 lantai dengan lingkungan yang aman dan nyaman dengan penjagaan modern selama 24 jam agar keluarga Anda terjaga dengan baik

#### FLOOR PLAN

### - LT 105 | LB 84 -



LEBAR 8 M X PANJANG 15 M



### - TIPE BOUGENVILLE -



Berinvestasi properti paling aman dengan perusahaan pengembang terpercaya dalam menghadirkan produk properti terbaik untuk kepuasan Anda

.

### FLOOR PLAN

### - LT 112 | LB 87 -



LEBAR 7 M X PANJANG 16 M



#### LOCATION MAP