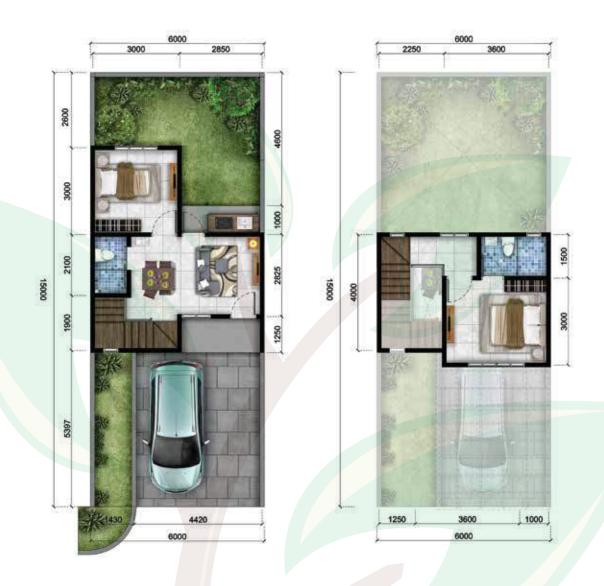

dupan kontemporer, mengundang Anda untuk memperindah mereka dengan gaya pribadi Anda.

#### FLOOR PLAN

### - LT 128 | **LB 97** -



LEBAR 8 M X PANJANG 15 M



### - TIPE TULIP -



Arsitektur modern kontemporer dicanangkan untuk memberikan keanggunan yang tak lekang oleh waktu ke hunian Platinum Garden dengan material yang berkualitas.

# FLOOR PLAN - LT 105 | LB 69 -





LEBAR 7 M X PANJANG 15 M



### - TIPE ASOKA



Desain hunian yang bergaya modern ini menampilkan kesan apik dan simple proporsional, dengan desain kombinasi bernuansa kayu & warna alam.

### FLOOR PLAN - LT 90 | LB 65 -



LEBAR 6 M X PANJANG 15 M



## - TIPE LILY -



Rumah mewah 2 lantai bergaya modern ini membuat hidup Anda lebih nyaman dengar pasangan Anda ataupun keluarga Anda.

# FLOOR PLAN - LT 90 | LB 55 -



LEBAR 6 M X PANJANG 15 M



#### TIPE LOTUS —



Rumah mewah 2 lantai memiliki 2 carpot, dan memiliki lingkungan yang asri dan strategis.

### FLOOR PLAN

### - LT 112 | LB 69 -



LEBAR 7 M X PANJANG 16 M



### – TIPE SENNA –



Rumah mewah 2 lantai dengan lingkungan yang aman dan nyaman dengan penjagaan modern selama 24 jam agar keluarga Anda terjaga dengan baik

#### FLOOR PLAN

### - LT 105 | LB 84 -



LEBAR 8 M X PANJANG 15 M



### - TIPE BOUGENVILLE -



Berinvestasi properti paling aman dengan perusahaan pengembang terpercaya dalam menghadirkan produk properti terbaik untuk kepuasan Anda

.

### FLOOR PLAN

### - LT 112 | LB 87 -



LEBAR 7 M X PANJANG 16 M



#### LOCATION MAP